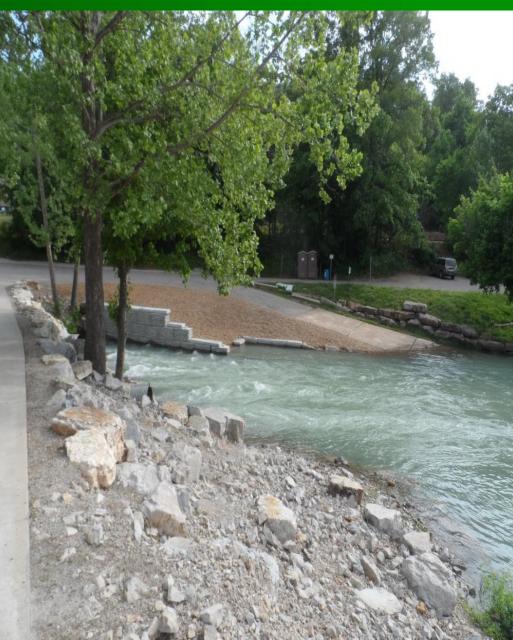

n an island in the middle of the Spring River below Dam 3.

Dam 3 was built in the early 1900's for hydropower but was discontinued in 1972.

Two inlets cut in the dam supply 75,000 gpm of gravity flow water to the hatchery.

AGFC is responsible for the maintenance and operation of Dam 3.

Dam 3 with gates in upright position







## Easter 2011 Flood





# Temporary Fix Photos





#### Ozark Hellbender





# SPRING RIVER DAM #3 IMPROVEMENTS

Jim Hinkle Spring River
State Fish Hatchery



Keeping the Natural State natural.



# Water Management Plan



#### Cofferdam Under Construction







#### Cofferdam Under Construction cont.





## Temporary Bridge Installation

**ABUTMENT CONSTRUCTION** 



TEMPORARY BRIDGE PLACED



## Cofferdam Breach – 04-30



# Spring River Diversion





# Cofferdam Completion







# Super Sack Bulkhead Placement







# Cofferdam and Bulkhead Complete







# **Existing Dam Condition**







# Dam Base Pressure Grouting





#### Mass Concrete Placement in Cells







# Vegetation Harvest 08-04







## Vegetation Harvest 08-04 continued







# Vegetation Field 08-13



#### Dam Crest Removal







#### Dam Crest Concrete Placement





# Obermeyer Gate Installation







## Flash Flood 09-11









#### The Aftermath – Gates Raised 3/4





# Obermeyer Gates Operated









Substantial Completion



### Control House





# Demobilization





# Diversion Channel Normal Flow