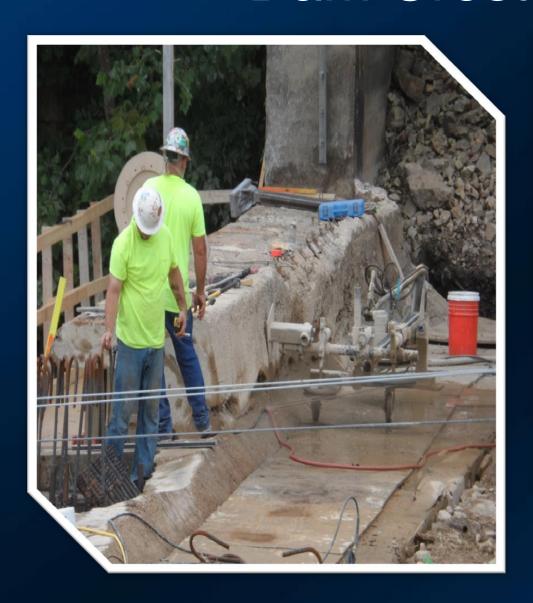

# Temporary Fix Photos





#### Ozark Hellbender





# SPRING RIVER DAM #3 IMPROVEMENTS

Jim Hinkle Spring River
State Fish Hatchery



Keeping the Natural State natural.



# Water Management Plan



#### Cofferdam Under Construction







#### Cofferdam Under Construction cont.





## Temporary Bridge Installation

**ABUTMENT CONSTRUCTION** 



TEMPORARY BRIDGE PLACED



## Cofferdam Breach – 04-30



# Spring River Diversion





# Cofferdam Completion







# Super Sack Bulkhead Placement







# Cofferdam and Bulkhead Complete







# **Existing Dam Condition**







# Dam Base Pressure Grouting





#### Mass Concrete Placement in Cells







# Vegetation Harvest 08-04







## Vegetation Harvest 08-04 continued







# Vegetation Field 08-13



#### Dam Crest Removal







#### Dam Crest Concrete Placement





# Obermeyer Gate Installation







## Flash Flood 09-11









#### The Aftermath – Gates Raised 3/4





# Obermeyer Gates Operated









Substantial Completion



### Control House





# Demobilization





# Diversion Channel Normal Flow