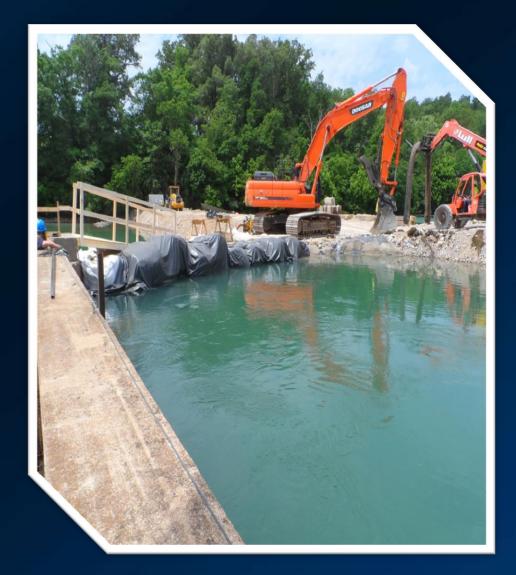

as built in the early 1900's for hydropower but was discontinued in 1972.

Two inlets cut in the dam supply 75,000 gpm of gravity flow water to the hatchery.

AGFC is responsible for the maintenance and operation of Dam 3.

Dam 3 with gates in upright position







## Easter 2011 Flood





# Temporary Fix Photos





#### Ozark Hellbender





# SPRING RIVER DAM #3 IMPROVEMENTS

Jim Hinkle Spring River
State Fish Hatchery



Keeping the Natural State natural.



# Water Management Plan



#### Cofferdam Under Construction







#### Cofferdam Under Construction cont.





## Temporary Bridge Installation

**ABUTMENT CONSTRUCTION** 



TEMPORARY BRIDGE PLACED



## Cofferdam Breach – 04-30



# Spring River Diversion





# Cofferdam Completion







# Super Sack Bulkhead Placement







# Cofferdam and Bulkhead Complete







# **Existing Dam Condition**







# Dam Base Pressure Grouting





#### Mass Concrete Placement in Cells







# Vegetation Harvest 08-04







## Vegetation Harvest 08-04 continued







# Vegetation Field 08-13



#### Dam Crest Removal







#### Dam Crest Concrete Placement





# Obermeyer Gate Installation







## Flash Flood 09-11









#### The Aftermath – Gates Raised 3/4





# Obermeyer Gates Operated









Substantial Completion



### Control House





# Demobilization





# Diversion Channel Normal Flow