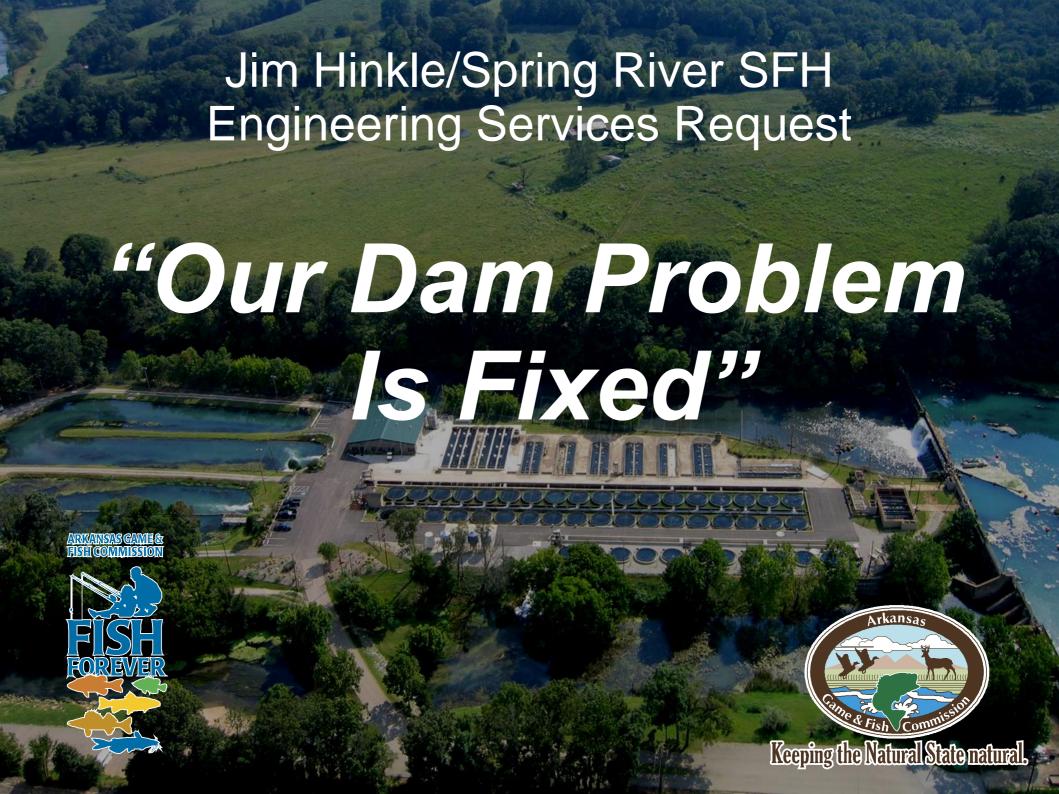

Jim Hinkle/Spring River SFH is located on an island in the middle of the Spring River below Dam 3.

Dam 3 was built in the early 1900's for hydropower but was discontinued in 1972.

Two inlets cut in the dam supply 75,000 gpm of gravity flow water to the hatchery.

# SPRING RIVER DAM #3 IMPROVEMENTS

Jim Hinkle Spring River
State Fish Hatchery

Keeping the Natural State natural.