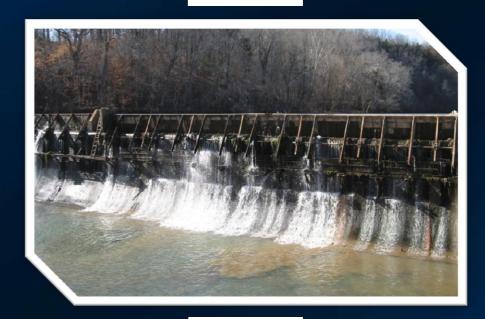

AGFC is responsible for the maintenance and operation of Dam 3.

Dam 3 with gates in upright position