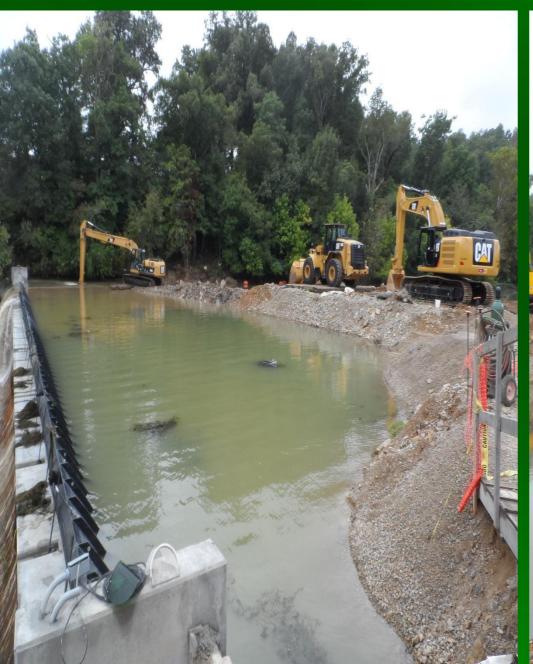

dam Under Construction cont.





## Temporary Bridge Installation

**ABUTMENT CONSTRUCTION** 



TEMPORARY BRIDGE PLACED



## Cofferdam Breach – 04-30



# Spring River Diversion





# Cofferdam Completion







# Super Sack Bulkhead Placement







# Cofferdam and Bulkhead Complete







# **Existing Dam Condition**







# Dam Base Pressure Grouting





#### Mass Concrete Placement in Cells







# Vegetation Harvest 08-04







## Vegetation Harvest 08-04 continued







# Vegetation Field 08-13



#### Dam Crest Removal







#### Dam Crest Concrete Placement





# Obermeyer Gate Installation







## Flash Flood 09-11









#### The Aftermath – Gates Raised 3/4





# Obermeyer Gates Operated









Substantial Completion



### Control House





# Demobilization





# Diversion Channel Normal Flow