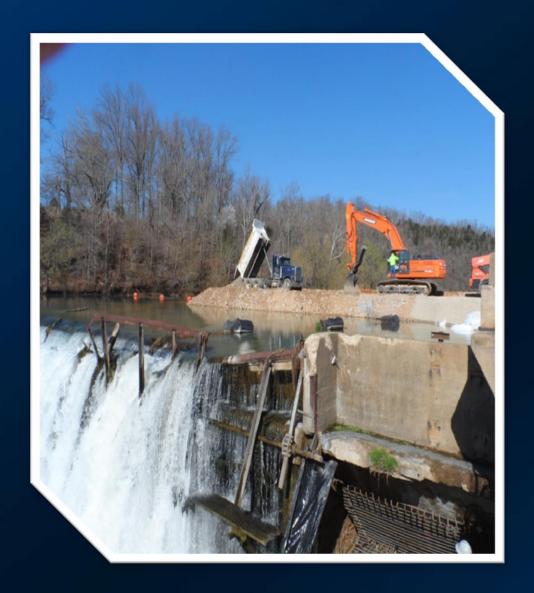

Jim Hinkle/Spring River SFH is located on an island in the middle of the Spring River below Dam 3.

Dam 3 was built in the early 1900's for hydropower but was discontinued in 1972.

Two inlets cut in the dam supply 75,000 gpm of gravity flow water to the hatchery.

AGFC is responsible for the maintenance and operation of Dam 3.

Dam 3 with gates in upright position







## Easter 2011 Flood





# Temporary Fix Photos





#### Ozark Hellbender





# SPRING RIVER DAM #3 IMPROVEMENTS

Jim Hinkle Spring River
State Fish Hatchery



Keeping the Natural State natural.



# Water Management Plan



#### Cofferdam Under Construction







#### Cofferdam Under Construction cont.





## Temporary Bridge Installation

**ABUTMENT CONSTRUCTION** 



TEMPORARY BRIDGE PLACED



## Cofferdam Breach – 04-30



# Spring River Diversion





# Cofferdam Completion







# Super Sack Bulkhead Placement







# Cofferdam and Bulkhead Complete







# **Existing Dam Condition**







# Dam Base Pressure Grouting





#### Mass Concrete Placement in Cells







# Vegetation Harvest 08-04







## Vegetation Harvest 08-04 continued







# Vegetation Field 08-13



#### Dam Crest Removal







#### Dam Crest Concrete Placement





# Obermeyer Gate Installation







## Flash Flood 09-11









#### The Aftermath – Gates Raised 3/4





# Obermeyer Gates Operated









Substantial Completion



### Control House





# Demobilization





# Diversion Channel Normal