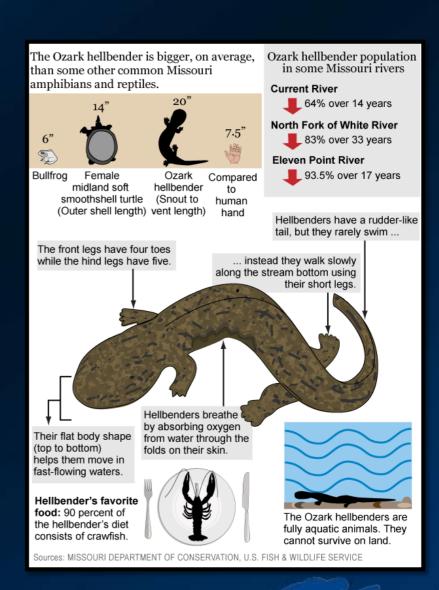

Jim Hinkle/Spring River SFH is located on an island in the middle of the Spring River below Dam 3.

Dam 3 was built in the early 1900's for hydropower but was discontinued in 1972.

Two inlets cut in the dam supply 75,000 gpm of gravity flow water to the hatchery.

AGFC is responsible for the maintenance and operation of Dam 3.

Dam 3 with gates in upright position







## Easter 2011 Flood





# Temporary Fix Photos





#### Ozark Hellbender





# SPRING RIVER DAM #3 IMPROVEMENTS

Jim Hinkle Spring River
State Fish Hatchery



Keeping the Natural State natural.



# Water Management Plan



#### Cofferdam Under Construction







#### Cofferdam Under Construction cont.





## Temporary Bridge Installation

**ABUTMENT CONSTRUCTION** 



TEMPORARY BRIDGE PLACED



## Cofferdam Breach – 04-30



# Spring River Diversion





# Cofferdam Completion







# Super Sack Bulkhead Placement







# Cofferdam and Bulkhead Complete







# **Existing Dam Condition**







# Dam Base Pressure Grouting





#### Mass Concrete Placement in Cells







# Vegetation Harvest 08-04







## Vegetation Harvest 08-04 continued







# Vegetation Field 08-13



#### Dam Crest Removal







#### Dam Crest Concrete Placement





# Obermeyer