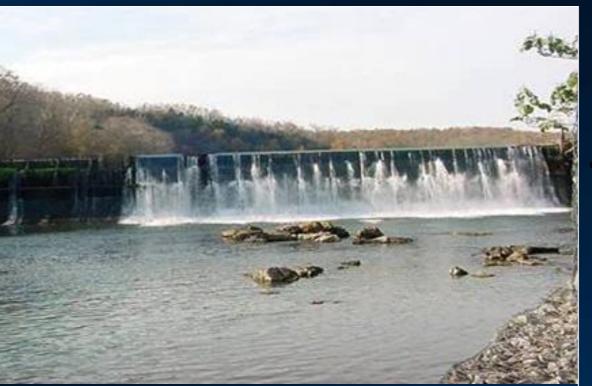

Jim Hinkle/Spring River SFH is located on an island in the middle of the Spring River below Dam 3.

Dam 3 was built in the early 1900's for hydropower but was discontinued in 1972.

Two inlets cut in the dam supply 75,000 gpm of gravity flow water to the hatchery.

AGFC is responsible for the maintenance and operation of Dam 3.

Dam 3 with gates in upright position







## Easter 2011 Flood





# Temporary Fix Photos





#### Ozark Hellbender





# SPRING RIVER DAM #3 IMPROVEMENTS

Jim Hinkle Spring River
State Fish Hatchery



Keeping the Natural State natural.



# Water Management Plan



#### Cofferdam Under Construction







#### Cofferdam Under Construction cont.





## Temporary Bridge Installation

**ABUTMENT CONSTRUCTION** 



TEMPORARY BRIDGE PLACED



## Cofferdam Brea