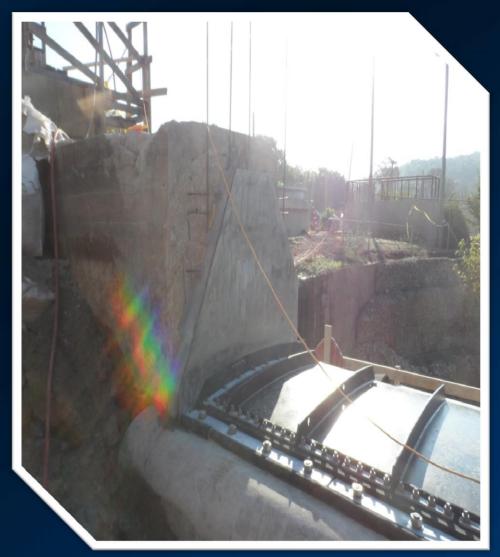

3 IMPROVEMENTS

Jim Hinkle Spring River
State Fish Hatchery



Keeping the Natural State natural.



# Water Management Plan



#### Cofferdam Under Construction







#### Cofferdam Under Construction cont.





## Temporary Bridge Installation

**ABUTMENT CONSTRUCTION** 



TEMPORARY BRIDGE PLACED



## Cofferdam Breach – 04-30



# Spring River Diversion





# Cofferdam Completion







# Super Sack Bulkhead Placement







# Cofferdam and Bulkhead Complete







# **Existing Dam Condition**







# Dam Base Pressure Grouting





#### Mass Concrete Placement in Cells







# Vegetation Harvest 08-04







## Vegetation Harvest 08-04 continued







# Vegetation Field 08-13



#### Dam Crest Removal







#### Dam Crest Concrete Placement





# Obermeyer Gate Installation







## Flash Flood 09-11









#### The Aftermath – Gates Raised 3/4





# Obermeyer Gates Operated









Substantial Completion



### Control House





# Demobilization





# Diversion Channel Normal Flow