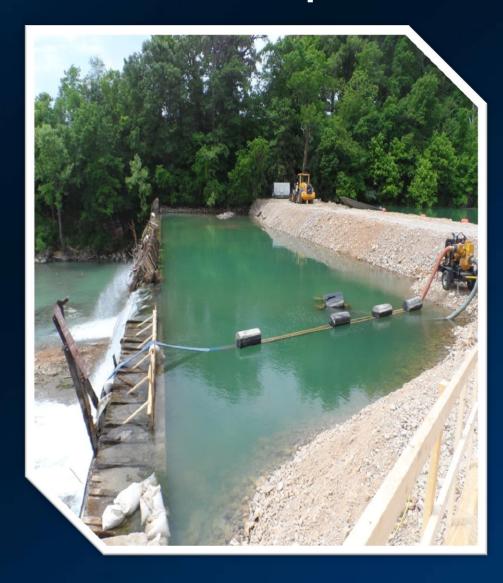

er but was discontinued in 1972.

Two inlets cut in the dam supply 75,000 gpm of gravity flow water to the hatchery.

AGFC is responsible for the maintenance and operation of Dam 3.

Dam 3 with gates in upright position







## Easter 2011 Flood





# Temporary Fix Photos





#### Ozark Hellbender





# SPRING RIVER DAM #3 IMPROVEMENTS

Jim Hinkle Spring River
State Fish Hatchery



Keeping the Natural State natural.



# Water Management Plan



#### Cofferdam Under Construction







#### Cofferdam Under Construction cont.





## Temporary Bridge Installation

**ABUTMENT CONSTRUCTION** 



TEMPORARY BRIDGE PLACED



## Cofferdam Breach – 04-30



# Spring River Diversion





# Cofferdam Completion







# Super Sack Bulkhead Placement







# Cofferdam and Bulkhead Complete







# **Existing Dam Condition**







# Dam Base Pressure Grouting





#### Mass Concrete Placement in Cells







# Vegetation Harvest 08-04







## Vegetation Harvest 08-04 continued







# Vegetation Field 08-13



#### Dam Crest Removal







#### Dam Crest Concrete Placement





# Obermeyer Gate Installation







## Flash Flood 09-11









#### The Aftermath – Gates Raised 3/4





# Obermeyer Gates Operated









Substantial Completion



### Control House





# Demobilization





# Diversion Channel Normal Flow