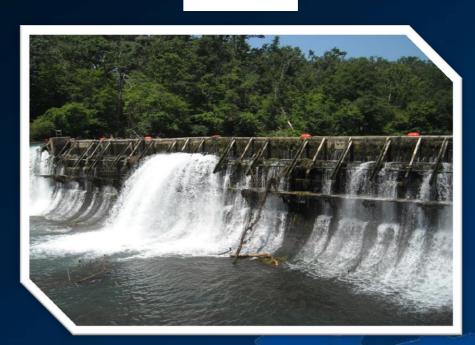

AGFC is responsible for the maintenance and operation of Dam 3.

Dam 3 with gates in upright position