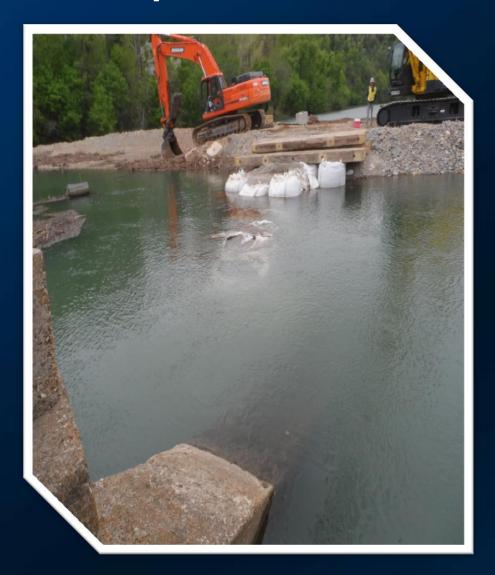

was built in the early 1900's for hydropower but was discontinued in 1972.

Two inlets cut in the dam supply 75,000 gpm of gravity flow water to the hatchery.

AGFC is responsible for the maintenance and operation of Dam 3.

Dam 3 with gates in upright position







## Easter 2011 Flood





# Temporary Fix Photos





#### Ozark Hellbender





# SPRING RIVER DAM #3 IMPROVEMENTS

Jim Hinkle Spring River
State Fish Hatchery



Keeping the Natural State natural.



# Water Management Plan



#### Cofferdam Under Construction







#### Cofferdam Under Construction cont.





## Temporary Bridge Installation

**ABUTMENT CONSTRUCTION** 



TEMPORARY BRIDGE PLACED



## Cofferdam Breach – 04-30



# Spring River Diversion





# Cofferdam Completion







# Super Sack Bulkhead Placement







# Cofferdam and Bulkhead Complete







# **Existing Dam Condition**







# Dam Base Pressure Grouting





#### Mass Concrete Placement in Cells







# Vegetation Harvest 08-04







## Vegetation Harvest 08-04 continued







# Vegetation Field 08-13



#### Dam Crest Removal







#### Dam Crest Concrete Placement





# Obermeyer Gate Installation







## Flash Flood 09-11









#### The Aftermath – Gates Raised 3/4





# Obermeyer Gates Operated









Substantial Completion



### Control House





# Demobilization





# Diversion Channel Normal Flow