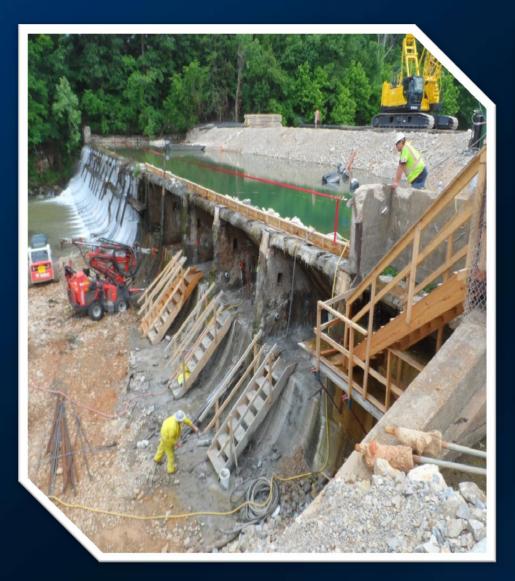

# **Existing Dam Condition**

#### Dam Crest Removal

#### Dam Crest Concrete Placement