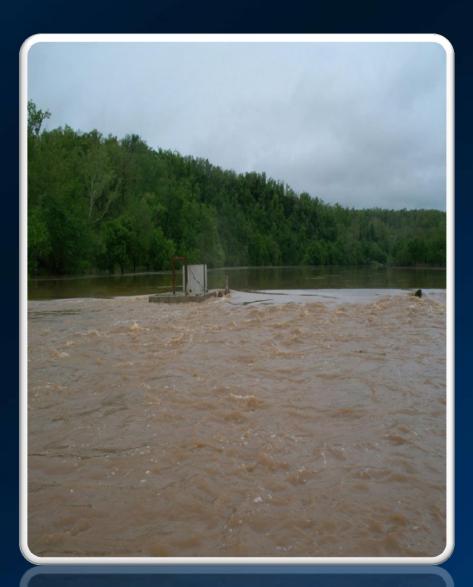

Jim Hinkle/Spring River SFH is located on an island in the middle of the Spring River below Dam 3.

Dam 3 was built in the early 1900's for hydropower but was discontinued in 1972.

Two inlets cut in the dam supply 75,000 gpm of gravity flow water to the hatchery.

AGFC is responsible for the maintenance and operation of Dam 3.

Dam 3 with gates in upright position







## Easter 2011 Flood





# Temporary Fix Photos





#### Ozark Hellbender





# SPRING RIVER DAM #3 IMPROVEMENTS

Jim Hinkle Spring River
State Fish Hatchery



Keeping the Natural State natural.



# Water Management Plan



#### Cofferdam Under Construction







#### Cofferdam Under Construction cont.





## Temporary Bridge Installation

**ABUTMENT CONSTRUCTION** 



TEMPORARY BRIDGE PLACED



## Cofferdam Breach – 04-30



# Spring River Diversion





# Cofferdam Completion







# Super Sack Bulkhead Placement







# Cofferdam and Bulkhead Complete







# **Existing Dam Condition**







# Dam Base Pressure Grouting





#### Mass Concrete Placement in Cells







# Vegetation Harvest 08-04







## Vegetation Harvest 08-04 continued







# Vegetation Field 08-13



#### Dam Crest Removal