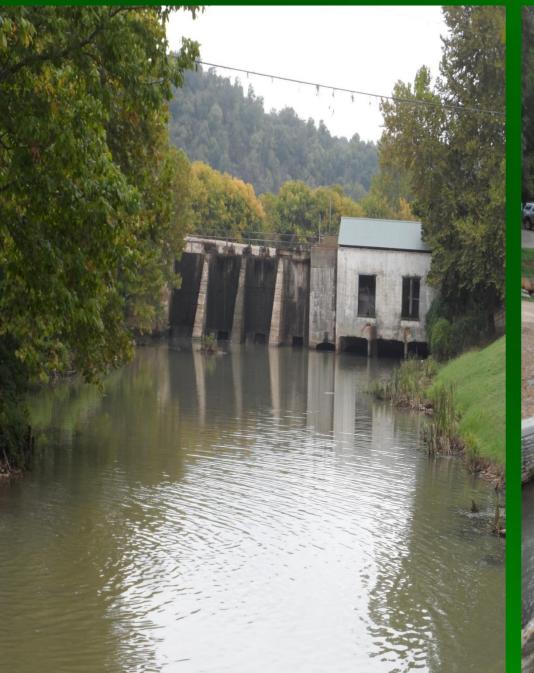

AGFC is responsible for the maintenance and operation of Dam 3.

Dam 3 with gates in upright position