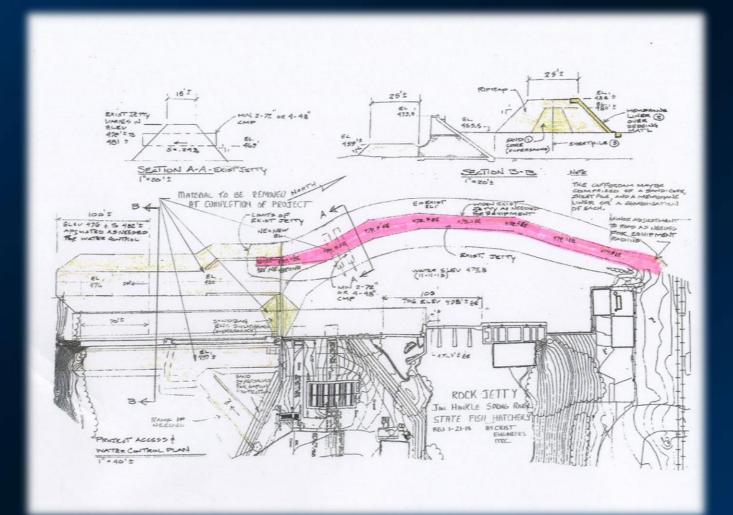

Jim Hinkle/Spring River SFH is located on an island in the middle of the Spring River below Dam 3.

Dam 3 was built in the early 1900's for hydropower but was discontinued in 1972.

Two inlets cut in the dam supply 75,000 gpm of gravity flow water to the hatchery.

AGFC is responsible for the maintenance and operation of Dam 3.

Dam 3 with gates in upright position







## Easter 2011 Flood





# Temporary Fix Photos





#### Ozark Hellbender





# SPRING RIVER DAM #3 IMPROVEMENTS

Jim Hinkle Spring River
State Fish Hatchery



Keeping the Natural State natural.



# Water Management Plan



#### Cofferdam Under Construction







#### Cofferdam Under Construction cont.





## Temporary Bridge Installation

**ABUTMENT CONSTRUCTION** 



TEMPORARY BRIDGE PLACED



## Cofferdam Breach – 04-30



# Spring River Diversion





# Cofferdam Completion







# Super Sack Bulkhead Placement







# Cofferdam and Bulkhead Complete







# **Existing Dam Condition**







# Dam Base Pressure Grouting





#### Mass Concrete Placement in Cells







# Vegetation Harvest 08-04







## Vegetation Harvest 08-04 continued







# Vegetation Field 08-13



#### Dam Crest Removal







#### Dam Crest Concrete Placement





# Obermeyer Gate Installation







## Flash Flood 09-11









#### The Aftermath – Gates Raised 3/4





# Obermeyer Gates Operated









Substantial C