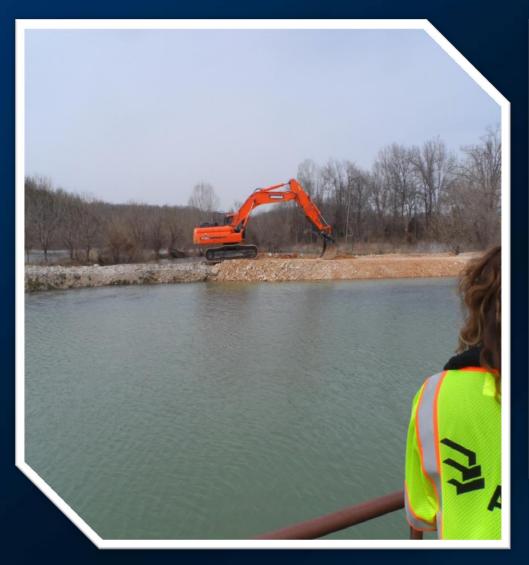

Jim Hinkle/Spring River SFH is located on an island in the middle of the Spring River below Dam 3.

Dam 3 was built in the early 1900's for hydropower but was discontinued in 1972.

Two inlets cut in the dam supply 75,000 gpm of gravity flow water to the hatchery.

AGFC is responsible for the maintenance and operation of Dam 3.

Dam 3 with gates in upright position







## Easter 2011 Flood





# Temporary Fix Photos





#### Ozark Hellbender





# SPRING RIVER DAM #3 IMPROVEMENTS

Jim Hinkle Spring River
State Fish Hatchery



Keeping the Natural State natural.



# Water Management Plan



#### Cofferdam Under Construction







#### Cofferdam Under Construction cont.





## Temporary Bridge Installation

**ABUTMENT CONSTRUCTION** 



TEMPORARY BRIDGE PLACED



## Cofferdam Breach – 04-30



# Spring River Diversion





# Cofferdam Completion







# Super Sack Bulkhead Placement







# Cofferdam and Bulkhead Complete







# **Existing Dam Condition**







# Dam Base Pressure Grouting





#### Mass Concrete Placement in Cells







# Vegetation Harvest 08-04







## Vegetation Harvest 08-04 continued







# Vegetation Field 08-13



#### Dam Crest Removal







#### Dam Crest Concrete Placement





# Obermeyer Gate Installation







## Flash Flood 09-11









#### The Aftermath – Gates Raised 3/4





# Obermeyer Gates Operated









Substantial Completion



### Control House





#