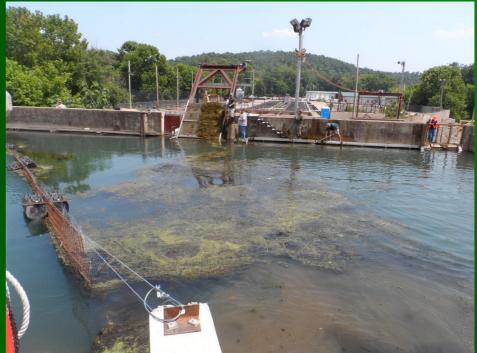

gates in upright position







## Easter 2011 Flood





# Temporary Fix Photos





#### Ozark Hellbender





# SPRING RIVER DAM #3 IMPROVEMENTS

Jim Hinkle Spring River
State Fish Hatchery



Keeping the Natural State natural.



# Water Management Plan



#### Cofferdam Under Construction







#### Cofferdam Under Construction cont.





## Temporary Bridge Installation

**ABUTMENT CONSTRUCTION** 



TEMPORARY BRIDGE PLACED



## Cofferdam Breach – 04-30



# Spring River Diversion





# Cofferdam Completion







# Super Sack Bulkhead Placement







# Cofferdam and Bulkhead Complete







# **Existing Dam Condition**







# Dam Base Pressure Grouting





#### Mass Concrete Placement in Cells







# Vegetation Harvest 08-04







## Vegetation Harvest 08-04 continued







# Vegetation Field 08-13



#### Dam Crest Removal







#### Dam Crest Concrete Placement





# Obermeyer Gate Installation







## Flash Flood 09-11









#### The Aftermath – Gates Raised 3/4





# Obermeyer Gates Operated









Substantial Completion



### Control House





# Demobilization





# Diversion Channel Normal Flow