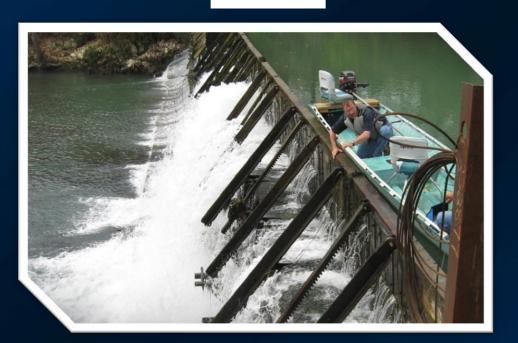

AGFC is responsible for the maintenance and operation of Dam 3.

Dam 3 with gates in upright position