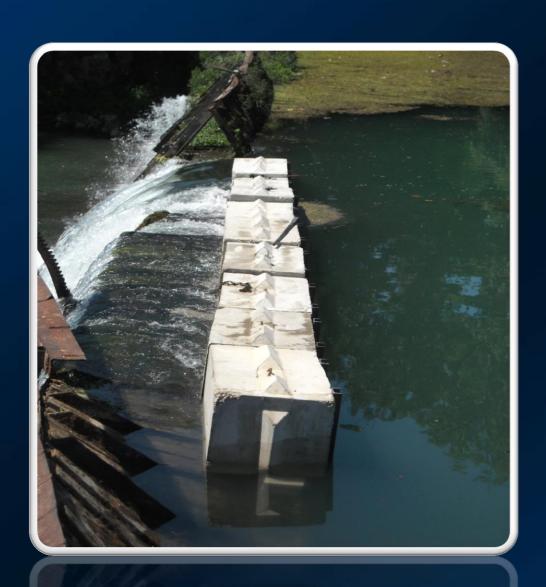

Jim Hinkle/Spring River SFH is located on an island in the middle of the Spring River below Dam 3.

Dam 3 was built in the early 1900's for hydropower but was discontinued in 1972.

Two inlets cut in the dam supply 75,000 gpm of gravity flow water to the hatchery.

AGFC is responsible for the maintenance and operation of Dam 3.

Dam 3 with gates in upright position







## Easter 2011 Flood





# Temporary Fix Photos





#### Ozark Hellbender





# SPRING RIVER DAM #3 IMPROVEMENTS

Jim Hinkle Spring River
State Fish Hatchery



Keeping the Natural State natural.



# Water Management Plan



#### Cofferdam Under Construction







#### Cofferdam Under Construction cont.





## Temporary Bridge Installation

**ABUTMENT CONSTRUCTION** 



TEMPORARY BRIDGE PLACED



## Cofferdam Breach – 04-30



# Spring River Diversion





# Cofferdam Completion







# Super Sack Bulkhead Placement







# Cofferdam and Bulkhead Complete







# **Existing Dam Condition**







# Dam Base Pressure Grouting





#### Mass Concrete Placement in Cells







# Vegetation Harvest 08-04







## Vegetation Harvest 08-04 continued







# Vegetation Field 08-13



#### Dam Crest Removal







#### Dam Crest Concre