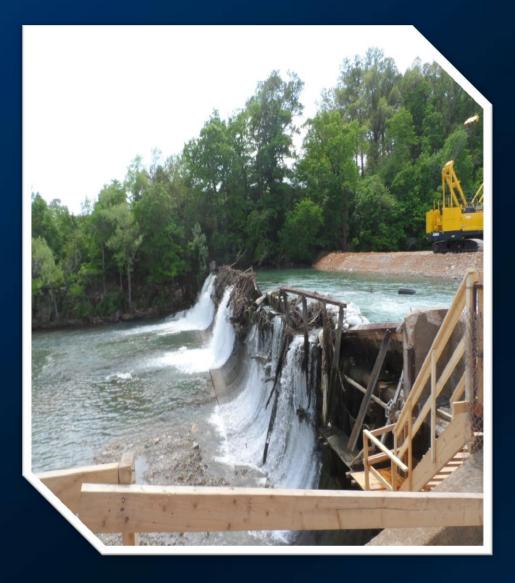

ower but was discontinued in 1972.

Two inlets cut in the dam supply 75,000 gpm of gravity flow water to the hatchery.

AGFC is responsible for the maintenance and operation of Dam 3.

Dam 3 with gates in upright position







## Easter 2011 Flood





# Temporary Fix Photos





#### Ozark Hellbender





# SPRING RIVER DAM #3 IMPROVEMENTS

Jim Hinkle Spring River
State Fish Hatchery



Keeping the Natural State natural.



# Water Management Plan



#### Cofferdam Under Construction







#### Cofferdam Under Construction cont.





## Temporary Bridge Installation

**ABUTMENT CONSTRUCTION** 



TEMPORARY BRIDGE PLACED



## Cofferdam Breach – 04-30



# Spring River Diversion





# Cofferdam Completion







# Super Sack Bulkhead Placement







# Cofferdam and Bulkhead Complete







# **Existing Dam Condition**







# Dam Base Pressure Grouting





#### Mass Concrete Placement in Cells







# Vegetation Harvest 08-04







## Vegetation Harvest 08-04 continued







# Vegetation Field 08-13



#### Dam Crest Removal







#### Dam Crest Concrete Placement





# Obermeyer Gate Installation







## Flash Flood 09-11









#### The Aftermath – Gates Raised 3/4





# Obermeyer Gates Operated









Substantial Completion



### Control House





# Demobilization





# Diversion Channel Normal Flow