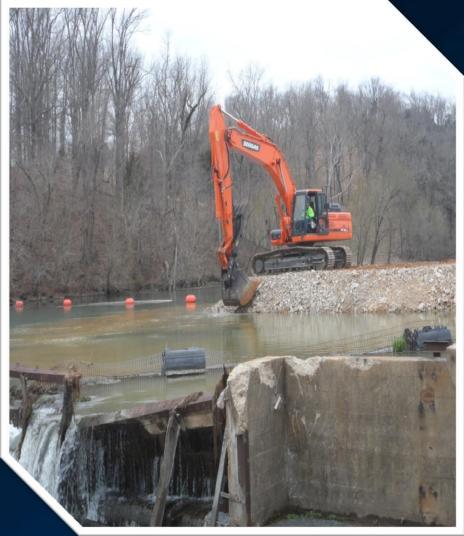

Jim Hinkle/Spring River SFH is located on an island in the middle of the Spring River below Dam 3.

Dam 3 was built in the early 1900's for hydropower but was discontinued in 1972.

Two inlets cut in the dam supply 75,000 gpm of gravity flow water to the hatchery.

AGFC is responsible for the maintenance and operation of Dam 3.

Dam 3 with gates in upright position







## Easter 2011 Flood





# Temporary Fix Photos





#### Ozark Hellbender





# SPRING RIVER DAM #3 IMPROVEMENTS

Jim Hinkle Spring River
State Fish Hatchery



Keeping the Natural State natural.



# Water Management Plan



#### Cofferdam Under Construction







#### Cofferdam Under Construction cont.





## Temporary Bridge Installation

**ABUTMENT CONSTRUCTION** 



TEMPORARY BRIDGE PLACED



## Cofferdam Breach – 04-30



# Spring River Diversion





# Cofferdam Completion







# Super Sack Bulkhead Placement







# Cofferdam and Bulkhead Complete







# **Existing Dam Condition**







# Dam Base Pressure Grouting





#### Mass Concrete Placement in Cells







# Vegetation Harvest 08-04







## Vegetation Harvest 08-04 continued







# Vegetation Field 08-13



#### Dam Crest Removal







#### Dam Crest Concrete Placement





# Obermeyer Gate Installation







## Flash Flood 09-11









#### The Aftermath – Gates Raised 3/4





# Obermeyer Gates Operated









Substantial Completion



### Control House





# D