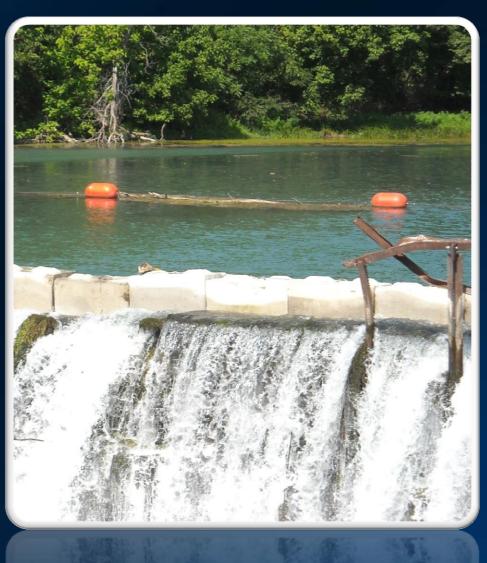

Jim Hinkle/Spring River SFH is located on an island in the middle of the Spring River below Dam 3.

Dam 3 was built in the early 1900's for hydropower but was discontinued in 1972.

Two inlets cut in the dam supply 75,000 gpm of gravity flow water to the hatchery.

AGFC is responsible for the maintenance and operation of Dam 3.

Dam 3 with gates in upright position







## Easter 2011 Flood





# Temporary Fix Photos





#### Ozark Hellbender





# SPRING RIVER DAM #3 IMPROVEMENTS

Jim Hinkle Spring River
State Fish Hatchery



Keeping the Natural State natural.



# Water Management Plan



#### Cofferdam Under Construction







#### Cofferdam Under Construction cont.





## Temporary Bridge Installation

**ABUTMENT CONSTRUCTION** 



TEMPORARY BRIDGE PLACED



## Cofferdam Breach – 04-30



# Spring River Diversion





# Cofferdam Completion







# Super Sack Bulkhead Placement







# Cofferdam and Bulkhead Complete







# **Existing Dam Condition**







# Dam Base Pressure Grouting





#### Mass Concrete Placement in Cells







# Vegetation Harvest 08-04







## Vegetation Harvest 08-04 continued







# Vegetation Field 08-13



#### Dam Crest Removal







#### Dam Crest Concrete