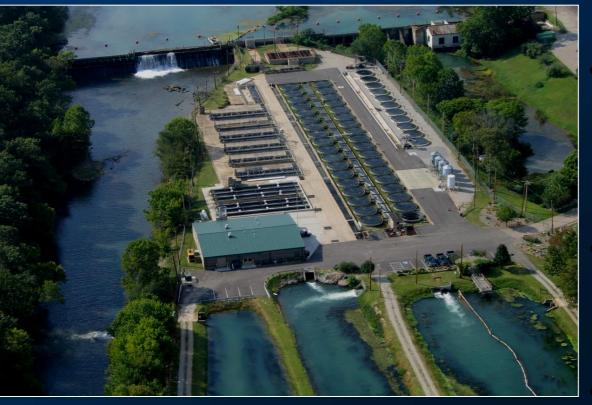

Jim Hinkle/Spring River SFH is located on an island in the middle of the Spring River below Dam 3.

Dam 3 was built in the early 1900's for hydropower but was discontinued in 1972.

Two inlets cut in the dam supply 75,000 gpm of gravity flow water to the hatchery.

AGFC is responsible for the maintenance and operation of Dam 3.

Dam 3 with gates in upright position