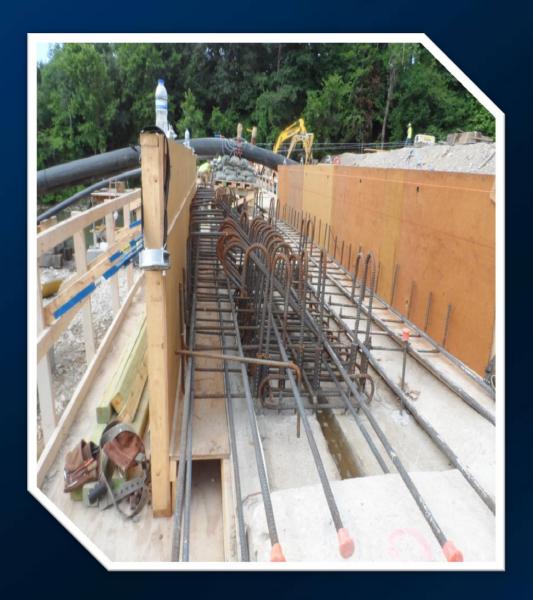

Hellbender





# SPRING RIVER DAM #3 IMPROVEMENTS

Jim Hinkle Spring River
State Fish Hatchery



Keeping the Natural State natural.



# Water Management Plan



#### Cofferdam Under Construction







#### Cofferdam Under Construction cont.





## Temporary Bridge Installation

**ABUTMENT CONSTRUCTION** 



TEMPORARY BRIDGE PLACED



## Cofferdam Breach – 04-30



# Spring River Diversion





# Cofferdam Completion







# Super Sack Bulkhead Placement







# Cofferdam and Bulkhead Complete







# **Existing Dam Condition**







# Dam Base Pressure Grouting





#### Mass Concrete Placement in Cells







# Vegetation Harvest 08-04







## Vegetation Harvest 08-04 continued







# Vegetation Field 08-13



#### Dam Crest Removal







#### Dam Crest Concrete Placement





# Obermeyer Gate Installation







## Flash Flood 09-11









#### The Aftermath – Gates Raised 3/4





# Obermeyer Gates Operated









Substantial Completion



### Control House





# Demobilization





# Diversion Channel Normal Flow