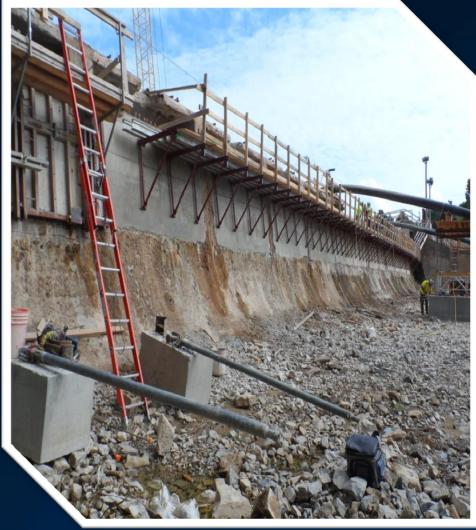

.

AGFC is responsible for the maintenance and operation of Dam 3.

Dam 3 with gates in upright position







## Easter 2011 Flood





# Temporary Fix Photos





#### Ozark Hellbender





# SPRING RIVER DAM #3 IMPROVEMENTS

Jim Hinkle Spring River
State Fish Hatchery



Keeping the Natural State natural.



# Water Management Plan



#### Cofferdam Under Construction







#### Cofferdam Under Construction cont.





## Temporary Bridge Installation

**ABUTMENT CONSTRUCTION** 



TEMPORARY BRIDGE PLACED



## Cofferdam Breach – 04-30



# Spring River Diversion





# Cofferdam Completion







# Super Sack Bulkhead Placement







# Cofferdam and Bulkhead Complete







# **Existing Dam Condition**







# Dam Base Pressure Grouting





#### Mass Concrete Placement in Cells







# Vegetation Harvest 08-04







## Vegetation Harvest 08-04 continued







# Vegetation Field 08-13



#### Dam Crest Removal







#### Dam Crest Concrete Placement





# Obermeyer Gate Installation







## Flash Flood 09-11









#### The Aftermath – Gates Raised 3/4





# Obermeyer Gates Operated









Substantial Completion



### Control House





# Demobilization





# Diversion Channel Normal Flow