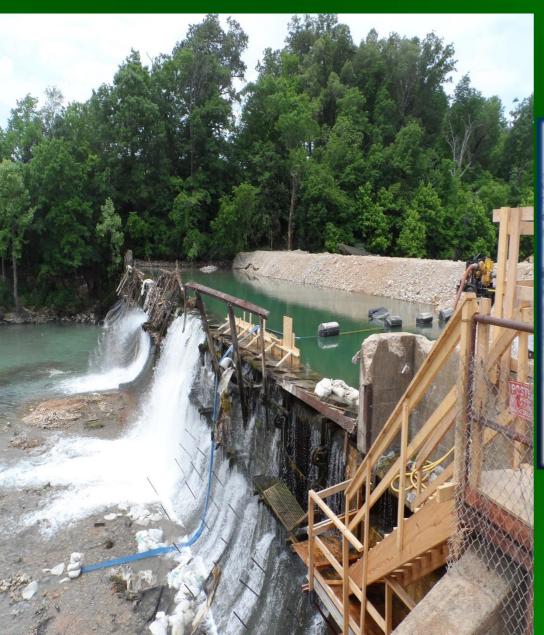

Two inlets cut in the dam supply 75,000 gpm of gravity flow water to the hatchery.

AGFC is responsible for the maintenance and operation of Dam 3.

Dam 3 with gates in upright position







## Easter 2011 Flood





# Temporary Fix Photos





#### Ozark Hellbender





# SPRING RIVER DAM #3 IMPROVEMENTS

Jim Hinkle Spring River
State Fish Hatchery



Keeping the Natural State natural.



# Water Management Plan



#### Cofferdam Under Construction







#### Cofferdam Under Construction cont.





## Temporary Bridge Installation

**ABUTMENT CONSTRUCTION** 



TEMPORARY BRIDGE PLACED



## Cofferdam Breach – 04-30



# Spring River Diversion





# Cofferdam Completion







# Super Sack Bulkhead Placement







# Cofferdam and Bulkhead Complete







# **Existing Dam Condition**







# Dam Base Pressure Grouting





#### Mass Concrete Placement in Cells







# Vegetation Harvest 08-04







## Vegetation Harvest 08-04 continued







# Vegetation Field 08-13



#### Dam Crest Removal







#### Dam Crest Concrete Placement





# Obermeyer Gate Installation







## Flash Flood 09-11









#### The Aftermath – Gates Raised 3/4





# Obermeyer Gates Operated









Substantial Completion



### Control House





# Demobilization





# Diversion Channel Normal Flow