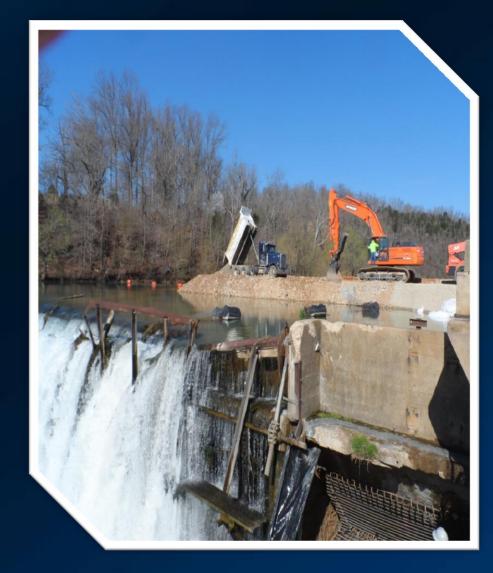

the Spring River below Dam 3.

Dam 3 was built in the early 1900's for hydropower but was discontinued in 1972.

Two inlets cut in the dam supply 75,000 gpm of gravity flow water to the hatchery.

AGFC is responsible for the maintenance and operation of Dam 3.

Dam 3 with gates in upright position







## Easter 2011 Flood





# Temporary Fix Photos





#### Ozark Hellbender





# SPRING RIVER DAM #3 IMPROVEMENTS

Jim Hinkle Spring River
State Fish Hatchery



Keeping the Natural State natural.



# Water Management Plan



#### Cofferdam Under Construction







#### Cofferdam Under Construction cont.





## Temporary Bridge Installation

**ABUTMENT CONSTRUCTION** 



TEMPORARY BRIDGE PLACED



## Cofferdam Breach – 04-30



# Spring River Diversion





# Cofferdam Completion







# Super Sack Bulkhead Placement







# Cofferdam and Bulkhead Complete







# **Existing Dam Condition**







# Dam Base Pressure Grouting





#### Mass Concrete Placement in Cells







# Vegetation Harvest 08-04







## Vegetation Harvest 08-04 continued







# Vegetation Field 08-13



#### Dam Crest Removal







#### Dam Crest Concrete Placement





# Obermeyer Gate Installation







## Flash Flood 09-11









#### The Aftermath – Gates Raised 3/4





# Obermeyer Gates Operated









Substantial Completion



### Control House





# Demobilization





# Diversion Channel Normal Flow