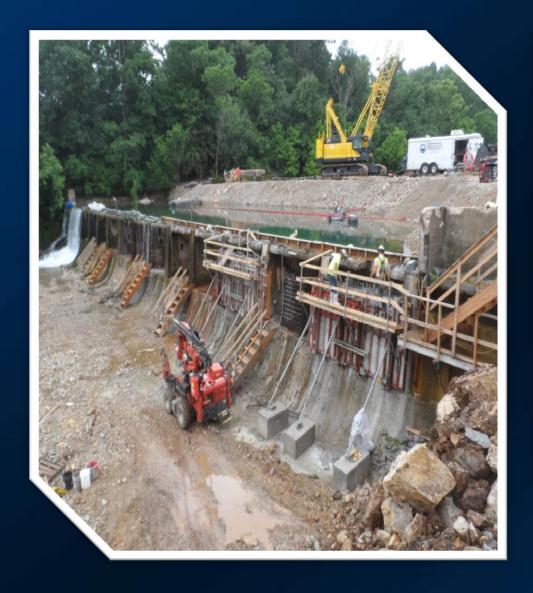

ry.

AGFC is responsible for the maintenance and operation of Dam 3.

Dam 3 with gates in upright position







## Easter 2011 Flood





# Temporary Fix Photos





#### Ozark Hellbender





# SPRING RIVER DAM #3 IMPROVEMENTS

Jim Hinkle Spring River
State Fish Hatchery



Keeping the Natural State natural.



# Water Management Plan



#### Cofferdam Under Construction







#### Cofferdam Under Construction cont.





## Temporary Bridge Installation

**ABUTMENT CONSTRUCTION** 



TEMPORARY BRIDGE PLACED



## Cofferdam Breach – 04-30



# Spring River Diversion





# Cofferdam Completion







# Super Sack Bulkhead Placement







# Cofferdam and Bulkhead Complete







# **Existing Dam Condition**







# Dam Base Pressure Grouting





#### Mass Concrete Placement in Cells







# Vegetation Harvest 08-04







## Vegetation Harvest 08-04 continued







# Vegetation Field 08-13



#### Dam Crest Removal







#### Dam Crest Concrete Placement





# Obermeyer Gate Installation







## Flash Flood 09-11









#### The Aftermath – Gates Raised 3/4





# Obermeyer Gates Operated









Substantial Completion



### Control House





# Demobilization





# Diversion Channel Normal Flow