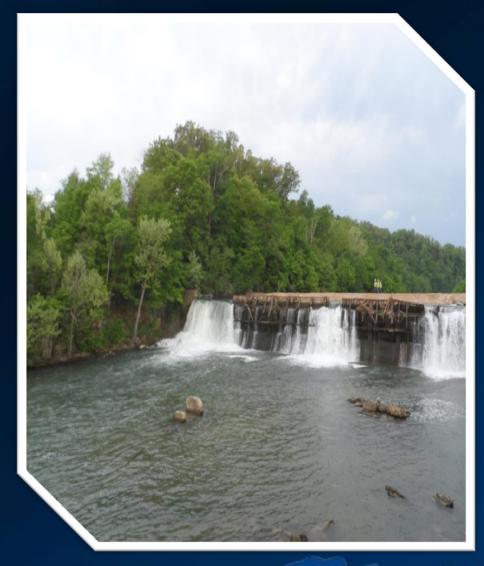

Jim Hinkle/Spring River SFH is located on an island in the middle of the Spring River below Dam 3.

Dam 3 was built in the early 1900's for hydropower but was discontinued in 1972.

Two inlets cut in the dam supply 75,000 gpm of gravity flow water to the hatchery.

AGFC is responsible for the maintenance and operation of Dam 3.

Dam 3 with gates in upright position







## Easter 2011 Flood





# Temporary Fix Photos





#### Ozark Hellbender





# SPRING RIVER DAM #3 IMPROVEMENTS

Jim Hinkle Spring River
State Fish Hatchery



Keeping the Natural State natural.



# Water Management Plan



#### Cofferdam Under Construction







#### Cofferdam Under Construction cont.





## Temporary Bridge Installation

**ABUTMENT CONSTRUCTION** 



TEMPORARY BRIDGE PLACED



## Cofferdam Breach – 04-30



# Spring River Diversion





# Cofferdam Completion







# Super Sack Bulkhead Placement







# Cofferdam and Bulkhead Complete







# **Existing Dam Condition**







# Dam Base Pressure Grouting





#### Mass Concrete Placement in Cells







# Vegetation Harvest 08-04







## Vegetation Harvest 08-04 continued







# Vegetation Field 08-13



#### Dam Crest Removal







#### Dam Crest Concrete Placement





# Obermeyer Gate Installation







## Flash Flood 09-11









#### The Aftermath – Gates Raised 3/4





# Obermeyer Gates Operated









Substantial Completion



### Control House





# Demobilization





# Diversion Channel Normal F