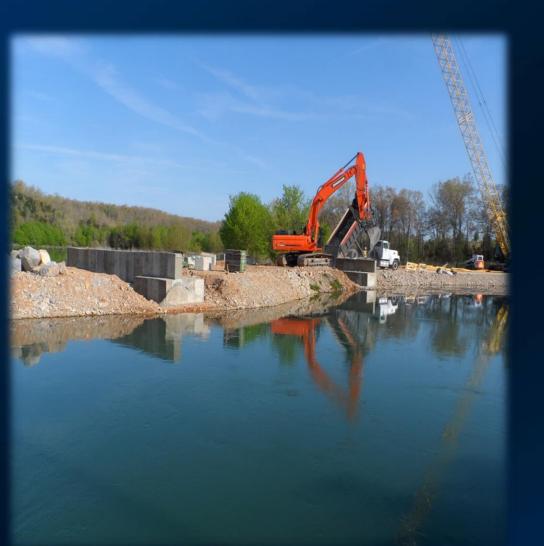

Jim Hinkle/Spring River SFH is located on an island in the middle of the Spring River below Dam 3.

Dam 3 was built in the early 1900's for hydropower but was discontinued in 1972.

Two inlets cut in the dam supply 75,000 gpm of gravity flow water to the hatchery.

AGFC is responsible for the maintenance and operation of Dam 3.

Dam 3 with gates in upright position







## Easter 2011 Flood





# Temporary Fix Photos





#### Ozark Hellbender





# SPRING RIVER DAM #3 IMPROVEMENTS

Jim Hinkle Spring River
State Fish Hatchery



Keeping the Natural State natural.



# Water Management Plan



#### Cofferdam Under Construction







#### Cofferdam Under Construction cont.





## Temporary Bridge Installation

**ABUTMENT CONSTRUCTION** 



TEMPORARY BRIDGE PLACED



## Cofferdam Breach – 04-30



# Spring River Diversion





# Cofferdam Completion







# Super Sack Bulkhead Placement







# Cofferdam and Bulkhead Complete







# **Existing Dam Condition**







# Dam Base Pressure Grouting





#### Mass Concrete Placement in Cells







# Vegetation Harvest 08-04







## Vegetation Harvest 08-04 continued







# Vegetation Field 08-13



#### Dam Crest Removal







#### Dam Crest Concrete Placement





# Obermeyer Gate Installation







## Flash Flood 09-11









#### The Aftermath – Gates Raised 3/4





# Obermeyer Gates Operated









Substantial Completion



### Control House





# Demobilization





# Diversion Channel Normal Flow