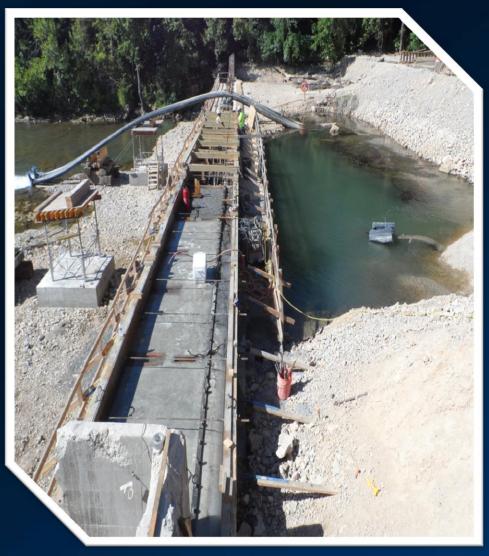

ellbender





# SPRING RIVER DAM #3 IMPROVEMENTS

Jim Hinkle Spring River
State Fish Hatchery



Keeping the Natural State natural.



# Water Management Plan



#### Cofferdam Under Construction







#### Cofferdam Under Construction cont.





## Temporary Bridge Installation

**ABUTMENT CONSTRUCTION** 



TEMPORARY BRIDGE PLACED



## Cofferdam Breach – 04-30



# Spring River Diversion





# Cofferdam Completion







# Super Sack Bulkhead Placement







# Cofferdam and Bulkhead Complete







# **Existing Dam Condition**







# Dam Base Pressure Grouting





#### Mass Concrete Placement in Cells







# Vegetation Harvest 08-04







## Vegetation Harvest 08-04 continued







# Vegetation Field 08-13



#### Dam Crest Removal







#### Dam Crest Concrete Placement





# Obermeyer Gate Installation







## Flash Flood 09-11









#### The Aftermath – Gates Raised 3/4





# Obermeyer Gates Operated









Substantial Completion



### Control House





# Demobilization





# Diversion Channel Normal Flow