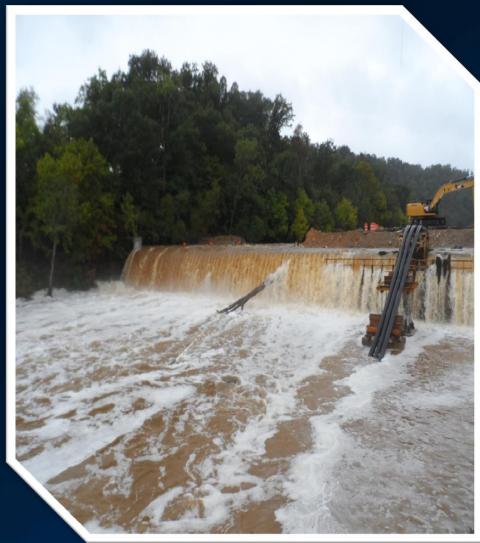

pring River
State Fish Hatchery



Keeping the Natural State natural.



# Water Management Plan



#### Cofferdam Under Construction







#### Cofferdam Under Construction cont.





## Temporary Bridge Installation

**ABUTMENT CONSTRUCTION** 



TEMPORARY BRIDGE PLACED



## Cofferdam Breach – 04-30



# Spring River Diversion





# Cofferdam Completion







# Super Sack Bulkhead Placement







# Cofferdam and Bulkhead Complete







# **Existing Dam Condition**







# Dam Base Pressure Grouting





#### Mass Concrete Placement in Cells







# Vegetation Harvest 08-04







## Vegetation Harvest 08-04 continued







# Vegetation Field 08-13



#### Dam Crest Removal







#### Dam Crest Concrete Placement





# Obermeyer Gate Installation







## Flash Flood 09-11









#### The Aftermath – Gates Raised 3/4





# Obermeyer Gates Operated









Substantial Completion



### Control House





# Demobilization





# Diversion Channel Normal Flow