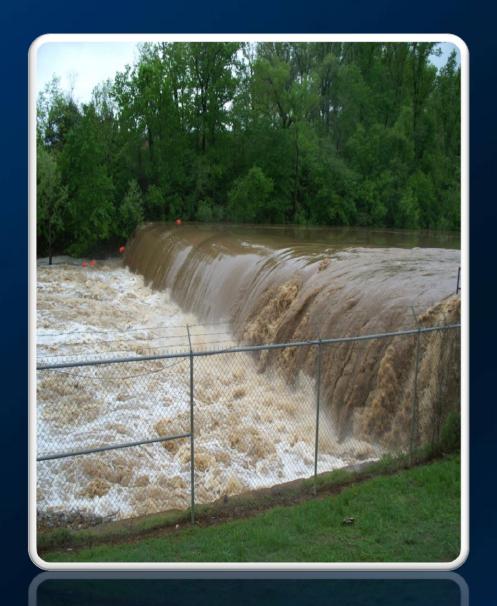

Jim Hinkle/Spring River SFH is located on an island in the middle of the Spring River below Dam 3.

Dam 3 was built in the early 1900's for hydropower but was discontinued in 1972.

Two inlets cut in the dam supply 75,000 gpm of gravity flow water to the hatchery.

AGFC is responsible for the maintenance and operation of Dam 3.

Dam 3 with gates in upright position







## Easter 2011 Flood





# Temporary Fix Photos





#### Ozark Hellbender





# SPRING RIVER DAM #3 IMPROVEMENTS

Jim Hinkle Spring River
State Fish Hatchery



Keeping the Natural State natural.



# Water Management Plan



#### Cofferdam Under Construction







#### Cofferdam Under Construction cont.





## Temporary Bridge Installation

**ABUTMENT CONSTRUCTION** 



TEMPORARY BRIDGE PLACED



## Cofferdam Breach – 04-30



# Spring River Diversion





# Cofferdam Completion







# Super Sack Bulkhead Placement







# Cofferdam and Bulkhead Complete







# **Existing Dam Condition**







# Dam Base Pressure Grouting





#### Mass Concrete Placement in Cells







# Vegetation Harvest 08-04







## Vegetation Harvest 08-04 continued







# Vegetation Field 08-13



#### Dam Crest Removal