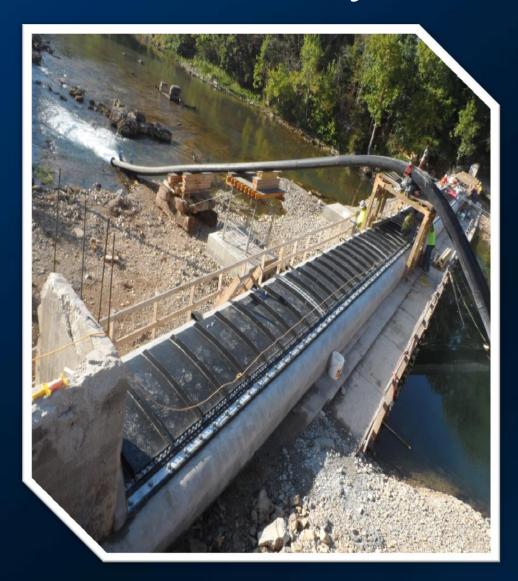

#3 IMPROVEMENTS

Jim Hinkle Spring River
State Fish Hatchery



Keeping the Natural State natural.



# Water Management Plan



#### Cofferdam Under Construction







#### Cofferdam Under Construction cont.





## Temporary Bridge Installation

**ABUTMENT CONSTRUCTION** 



TEMPORARY BRIDGE PLACED



## Cofferdam Breach – 04-30



# Spring River Diversion





# Cofferdam Completion







# Super Sack Bulkhead Placement







# Cofferdam and Bulkhead Complete







# **Existing Dam Condition**







# Dam Base Pressure Grouting





#### Mass Concrete Placement in Cells







# Vegetation Harvest 08-04







## Vegetation Harvest 08-04 continued







# Vegetation Field 08-13



#### Dam Crest Removal







#### Dam Crest Concrete Placement





# Obermeyer Gate Installation







## Flash Flood 09-11









#### The Aftermath – Gates Raised 3/4





# Obermeyer Gates Operated









Substantial Completion



### Control House





# Demobilization





# Diversion Channel Normal Flow