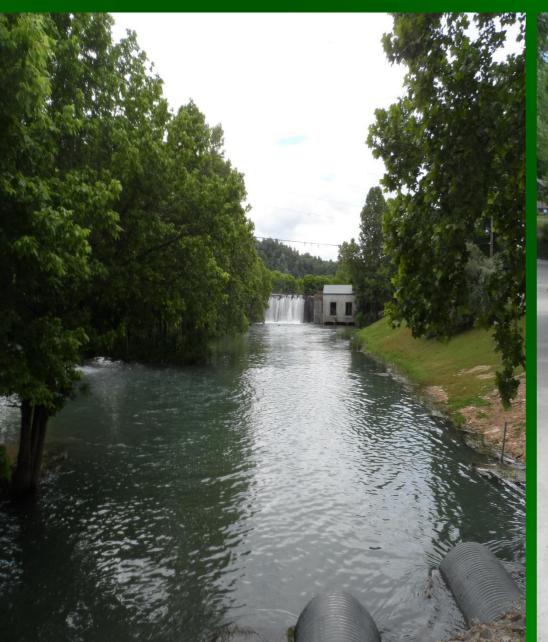

on an island in the middle of the Spring River below Dam 3.

Dam 3 was built in the early 1900's for hydropower but was discontinued in 1972.

Two inlets cut in the dam supply 75,000 gpm of gravity flow water to the hatchery.

AGFC is responsible for the maintenance and operation of Dam 3.

Dam 3 with gates in upright position







## Easter 2011 Flood





# Temporary Fix Photos





#### Ozark Hellbender





# SPRING RIVER DAM #3 IMPROVEMENTS

Jim Hinkle Spring River
State Fish Hatchery



Keeping the Natural State natural.



# Water Management Plan



#### Cofferdam Under Construction







#### Cofferdam Under Construction cont.





## Temporary Bridge Installation

**ABUTMENT CONSTRUCTION** 



TEMPORARY BRIDGE PLACED



## Cofferdam Breach – 04-30



# Spring River Diversion





# Cofferdam Completion







# Super Sack Bulkhead Placement







# Cofferdam and Bulkhead Complete







# **Existing Dam Condition**







# Dam Base Pressure Grouting





#### Mass Concrete Placement in Cells







# Vegetation Harvest 08-04







## Vegetation Harvest 08-04 continued







# Vegetation Field 08-13



#### Dam Crest Removal







#### Dam Crest Concrete Placement





# Obermeyer Gate Installation







## Flash Flood 09-11









#### The Aftermath – Gates Raised 3/4





# Obermeyer Gates Operated









Substantial Completion



### Control House





# Demobilization





# Diversion Channel Normal Flow