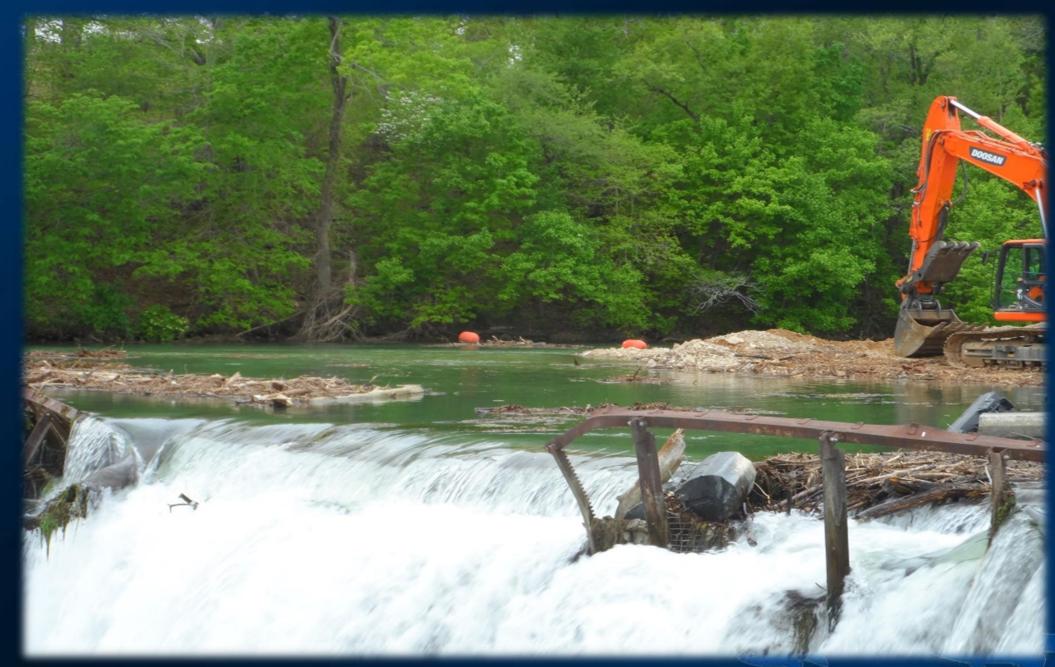

/Spring River SFH is located on an island in the middle of the Spring River below Dam 3.

Dam 3 was built in the early 1900's for hydropower but was discontinued in 1972.

Two inlets cut in the dam supply 75,000 gpm of gravity flow water to the hatchery.

AGFC is responsible for the maintenance and operation of Dam 3.

Dam 3 with gates in upright position







## Easter 2011 Flood





# Temporary Fix Photos





#### Ozark Hellbender





# SPRING RIVER DAM #3 IMPROVEMENTS

Jim Hinkle Spring River
State Fish Hatchery



Keeping the Natural State natural.



# Water Management Plan



#### Cofferdam Under Construction







#### Cofferdam Under Construction cont.





## Temporary Bridge Installation

**ABUTMENT CONSTRUCTION** 



TEMPORARY BRIDGE PLACED



## Cofferdam Breach – 04-30



# Spring River Diversion





# Cofferdam Completion







# Super Sack Bulkhead Placement







# Cofferdam and Bulkhead Complete







# **Existing Dam Condition**







# Dam Base Pressure Grouting





#### Mass Concrete Placement in Cells







# Vegetation Harvest 08-04







## Vegetation Harvest 08-04 continued







# Vegetation Field 08-13



#### Dam Crest Removal







#### Dam Crest Concrete Placement





# Obermeyer Gate Installation







## Flash Flood 09-11









#### The Aftermath – Gates Raised 3/4





# Obermeyer Gates Operated









Substantial Completion



### Control House





# Demobilization





# Diversion Channel Normal Flow