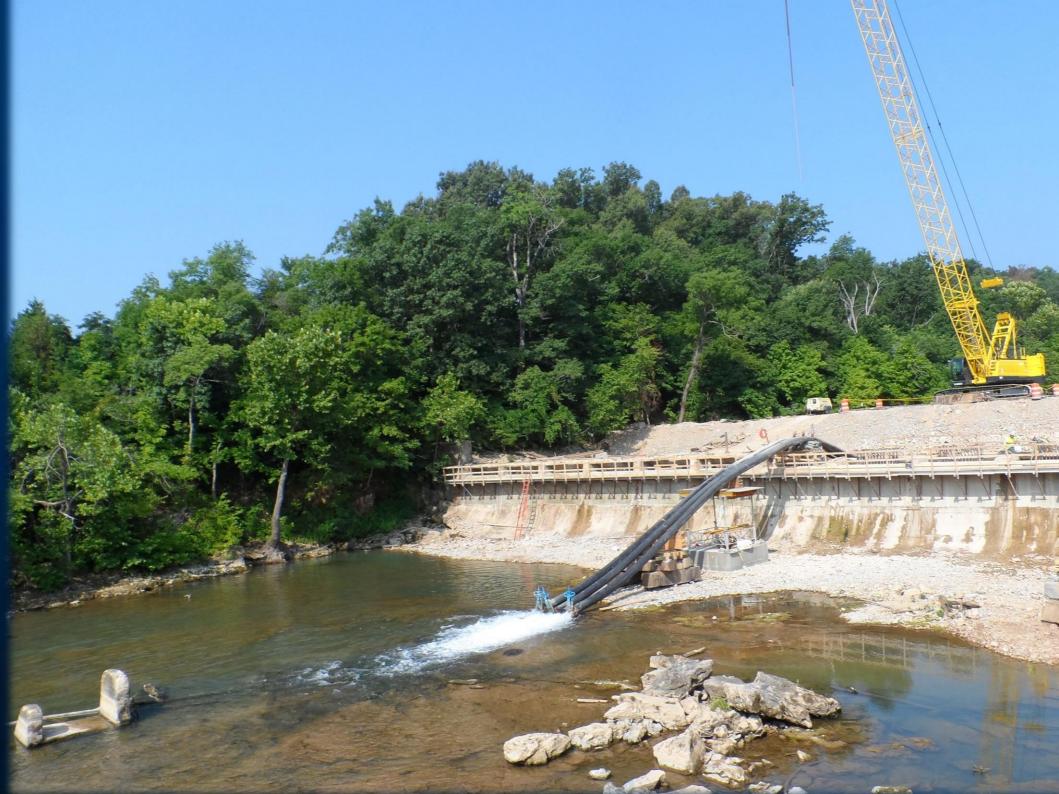

AGFC is responsible for the maintenance and operation of Dam 3.

Dam 3 with gates in upright position







## Easter 2011 Flood





# Temporary Fix Photos





#### Ozark Hellbender





# SPRING RIVER DAM #3 IMPROVEMENTS

Jim Hinkle Spring River
State Fish Hatchery



Keeping the Natural State natural.



# Water Management Plan



#### Cofferdam Under Construction







#### Cofferdam Under Construction cont.





## Temporary Bridge Installation

**ABUTMENT CONSTRUCTION** 



TEMPORARY BRIDGE PLACED



## Cofferdam Breach – 04-30



# Spring River Diversion





# Cofferdam Completion







# Super Sack Bulkhead Placement







# Cofferdam and Bulkhead Complete







# **Existing Dam Condition**







# Dam Base Pressure Grouting





#### Mass Concrete Placement in Cells







# Vegetation Harvest 08-04







## Vegetation Harvest 08-04 continued







# Vegetation Field 08-13



#### Dam Crest Removal







#### Dam Crest Concrete Placement





# Obermeyer Gate Installation







## Flash Flood 09-11









#### The Aftermath – Gates Raised 3/4





# Obermeyer Gates Operated









Substantial Completion



### Control House





# Demobilization





# Diversion Channel Normal Flow