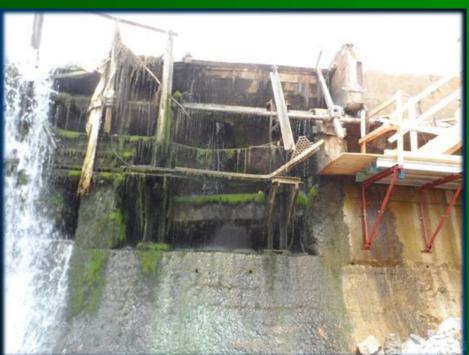

o inlets cut in the dam supply 75,000 gpm of gravity flow water to the hatchery.

AGFC is responsible for the maintenance and operation of Dam 3.

Dam 3 with gates in upright position







## Easter 2011 Flood





# Temporary Fix Photos





#### Ozark Hellbender





# SPRING RIVER DAM #3 IMPROVEMENTS

Jim Hinkle Spring River
State Fish Hatchery



Keeping the Natural State natural.



# Water Management Plan



#### Cofferdam Under Construction







#### Cofferdam Under Construction cont.





## Temporary Bridge Installation

**ABUTMENT CONSTRUCTION** 



TEMPORARY BRIDGE PLACED



## Cofferdam Breach – 04-30



# Spring River Diversion





# Cofferdam Completion







# Super Sack Bulkhead Placement







# Cofferdam and Bulkhead Complete







# **Existing Dam Condition**







# Dam Base Pressure Grouting





#### Mass Concrete Placement in Cells







# Vegetation Harvest 08-04







## Vegetation Harvest 08-04 continued







# Vegetation Field 08-13



#### Dam Crest Removal







#### Dam Crest Concrete Placement





# Obermeyer Gate Installation







## Flash Flood 09-11









#### The Aftermath – Gates Raised 3/4





# Obermeyer Gates Operated









Substantial Completion



### Control House





# Demobilization





# Diversion Channel Normal Flow