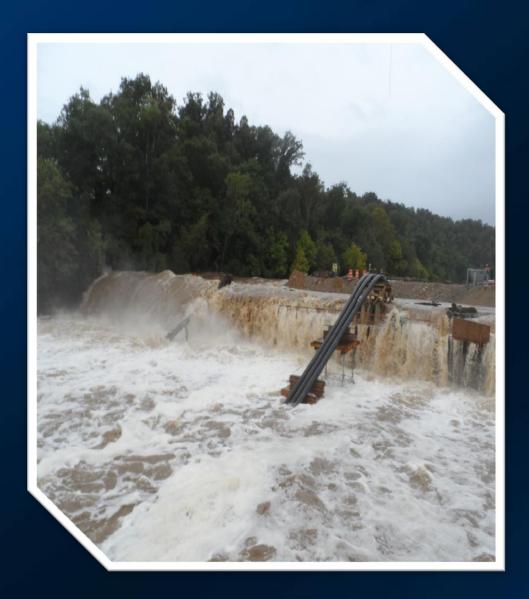

Spring River
State Fish Hatchery



Keeping the Natural State natural.



# Water Management Plan



#### Cofferdam Under Construction







#### Cofferdam Under Construction cont.





## Temporary Bridge Installation

**ABUTMENT CONSTRUCTION** 



TEMPORARY BRIDGE PLACED



## Cofferdam Breach – 04-30



# Spring River Diversion





# Cofferdam Completion







# Super Sack Bulkhead Placement







# Cofferdam and Bulkhead Complete







# **Existing Dam Condition**







# Dam Base Pressure Grouting





#### Mass Concrete Placement in Cells







# Vegetation Harvest 08-04







## Vegetation Harvest 08-04 continued







# Vegetation Field 08-13



#### Dam Crest Removal







#### Dam Crest Concrete Placement





# Obermeyer Gate Installation







## Flash Flood 09-11









#### The Aftermath – Gates Raised 3/4





# Obermeyer Gates Operated









Substantial Completion



### Control House





# Demobilization





# Diversion Channel Normal Flow